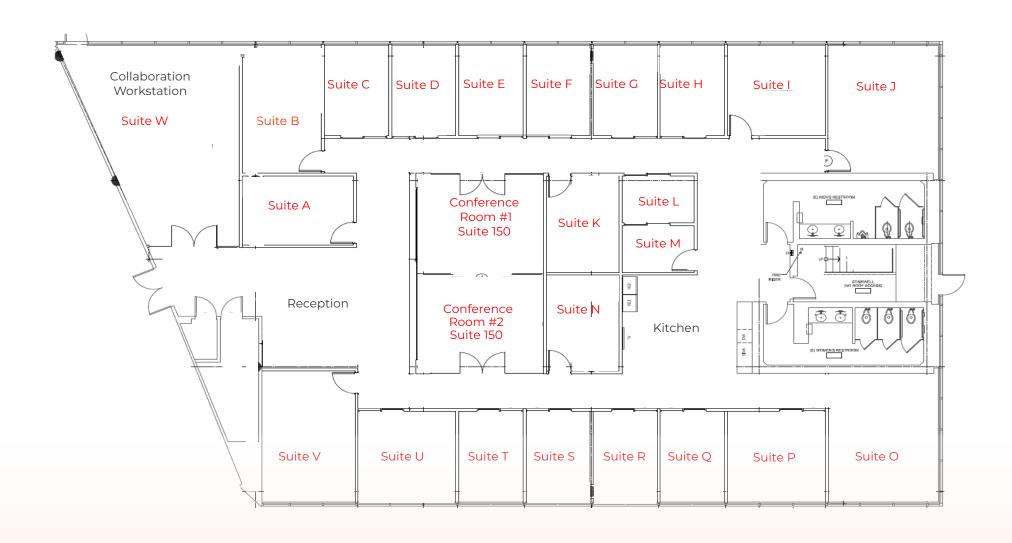

TENANTS ARE GROWTH STAGE STARTUPS, INVESTORS, FINANCIAL ADVISORS, MONEY MANAGERS, AND ATTORNEYS, NEEDING TO HOUSE BETWEEN 1-10 PEOPLE.

FLEXIBLE SPACE AND LEASE TERMS CAN ACCOMMODATE EXPANSION AND CONTRACTION TO MEET YOUR NEEDS