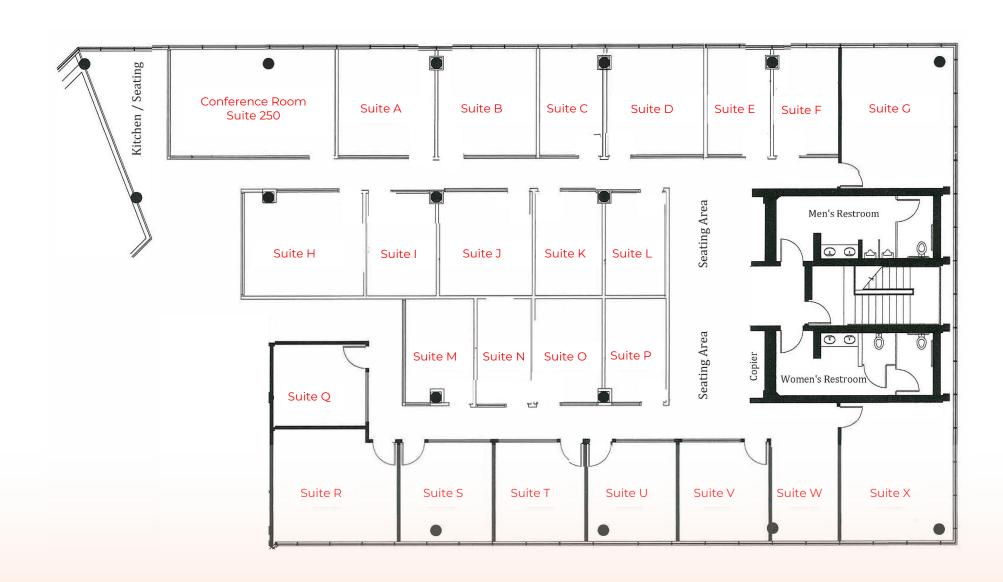

TENANTS ARE GROWTH STAGE STARTUPS, INVESTORS, FINANCIAL ADVISORS, MONEY MANAGERS, AND ATTORNEYS, NEEDING TO HOUSE BETWEEN 1-10 PEOPLE.

FLEXIBLE SPACE AND LEASE TERMS CAN ACCOMMODATE EXPANSION AND CONTRACTION TO MEET YOUR NEEDS